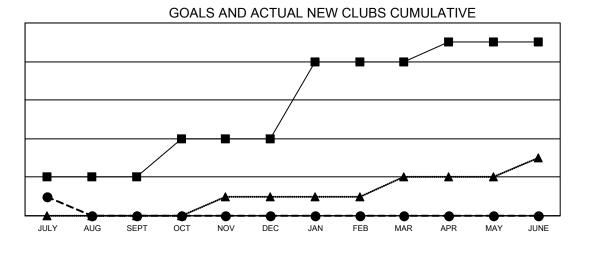

## GAT MONTHLY MEMBERSHIP PROGRESS REPORT

**Multiple District 19** 

LOCATION: WASHINGTON

Results as of: 7/31/2020

| Clubs         |               |             |               | Members               |                        |                         |                                                    |  |  |
|---------------|---------------|-------------|---------------|-----------------------|------------------------|-------------------------|----------------------------------------------------|--|--|
|               | RESULTS FOR   | R 2020-2021 |               | RESULTS FOR 2020-2021 |                        |                         |                                                    |  |  |
| QUARTER       | NEW CLUB GOAL | NEW CLUBS   | DROPPED CLUBS | QUARTER               | BER GROWTH NET<br>GOAL | MEMBER GROWTH<br>ACTUAL | DROPPED<br>MEMBERS ACTUAL<br>(including transfers) |  |  |
| JULY/AUG/SEPT | 2             | 1           | 0             | JULY/AUG/SEPT         | 174                    | 88                      | 116                                                |  |  |
| OCT/NOV/DEC   | 2             | 0           | 0             | OCT/NOV/DEC           | 188                    | 0                       | 0                                                  |  |  |
| JAN/FEB/MAR   | 4             | 0           | 0             | JAN/FEB/MAR           | 229                    | 0                       | 0                                                  |  |  |
| APR/MAY/JUNE  | 1             | 0           | 0             | APR/MAY/JUNE          | 169                    | 0                       | 0                                                  |  |  |