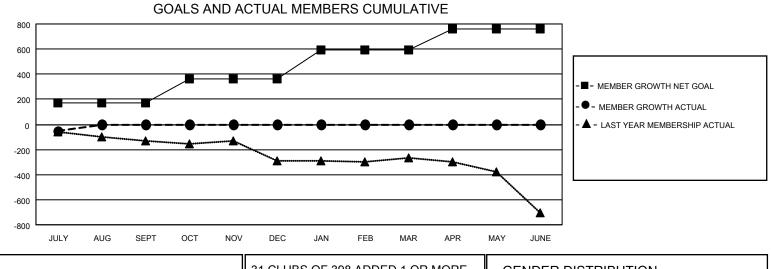

## GAT MONTHLY MEMBERSHIP PROGRESS REPORT

**Multiple District 19** 

LOCATION: WASHINGTON

Results as of: 7/31/2020

| Clubs         |               |             |               | Members               |                        |                         |                                                    |  |  |
|---------------|---------------|-------------|---------------|-----------------------|------------------------|-------------------------|----------------------------------------------------|--|--|
|               | RESULTS FOR   | R 2020-2021 |               | RESULTS FOR 2020-2021 |                        |                         |                                                    |  |  |
| QUARTER       | NEW CLUB GOAL | NEW CLUBS   | DROPPED CLUBS | QUARTER               | BER GROWTH NET<br>GOAL | MEMBER GROWTH<br>ACTUAL | DROPPED<br>MEMBERS ACTUAL<br>(including transfers) |  |  |
| JULY/AUG/SEPT | 2             | 1           | 0             | JULY/AUG/SEPT         | 174                    | 88                      | 116                                                |  |  |
| OCT/NOV/DEC   | 2             | 0           | 0             | OCT/NOV/DEC           | 188                    | 0                       | 0                                                  |  |  |
| JAN/FEB/MAR   | 4             | 0           | 0             | JAN/FEB/MAR           | 229                    | 0                       | 0                                                  |  |  |
| APR/MAY/JUNE  | 1             | 0           | 0             | APR/MAY/JUNE          | 169                    | 0                       | 0                                                  |  |  |